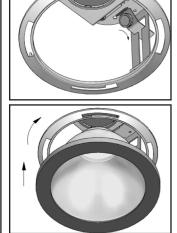

## **INSTRUCTIONS**

- a) Turn off the power at the circuit, which will be connected to the frame.
- b) Turn and remove the luminaire ring (not for version 13W DC).
- c) Remove the reflector (not for version 13W DC).
- d) Connect the power supply plug socket in the housing (DC versions only).
- e) Connect the power cables to the luminaire / power supply by markings on connector / power supply adaptor.
- f) Insert luminaire in the hole in the ceiling.
- g) Mount holder holding paws (not applicable version 13W DC).
- h) Mount reflector (not for version 13W DC).
- i) Mount ring (not for version 13W DC).