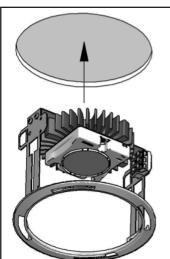

## **INSTRUCTIONS**

- a) Turn off the power at the circuit, which will be connected to the frame.
- b) Turn and remove the luminaire ring (not for version 13W DC).
- c) Remove the reflector (not for version 13W DC).
- d) Connect the power supply plug socket in the housing (DC versions only).
- e) Connect the power cables to the luminaire / power supply by markings on connector / power supply adaptor.
- f) Insert luminaire in the hole in the ceiling.
- g) Mount holder holding paws (not applicable version 13W DC).
- h) Mount reflector (not for version 13W DC).
- i) Mount ring (not for version 13W DC).