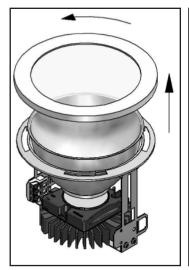

## **INSTRUCTIONS**

- a) Turn off the power at the circuit, which will be connected to the frame.
- b) Turn and remove the luminaire ring (not for version 13W DC).
- c) Remove the reflector (not for version 13W DC).
- d) Connect the power supply plug socket in the housing (DC versions only).
- e) Connect the power cables to the luminaire / power supply by markings on connector / power supply adaptor.
- f) Insert luminaire in the hole in the ceiling.
- g) Mount holder holding paws (not applicable version 13W DC).
- h) Mount reflector (not for version 13W DC).
- i) Mount ring (not for version 13W DC).