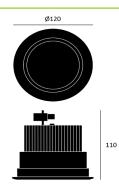

## BARI MINI LED INSTALLATION INSTRUCTIONS





## **INSTRUCTIONS**

- a) Turn off the power at the circuit, which will be connected to the frame.
- b) Turn and remove the luminaire ring (not for version 13W DC).
- c) Remove the reflector (not for version 13W DC).
- d) Connect the power supply plug socket in the housing (DC versions only).
- e) Connect the power cables to the luminaire / power supply by markings on connector / power supply adaptor.
- f) Insert luminaire in the hole in the ceiling.
- g) Mount holder holding paws (not applicable version 13W DC).
- h) Mount reflector (not for version 13W DC).
- i) Mount ring (not for version 13W DC).









## **IMPORTANT WARNINGS**

Do not install the luminaire in areas without sufficient air circulation. The manufacturer cannot be considered liable for any damage caused by inappropri