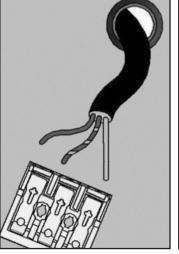

## **INSTRUCTIONS**

- a) Turn off the power at the circuit, which will be connected to the frame.
- b) Turn and remove the luminaire ring (not for version 13W DC).
- c) Remove the reflector (not for version 13W DC).
- d) Connect the power supply plug socket in the housing (DC versions only).
- e) Connect the power cables to the luminaire / power supply by markings on connector / power supply adaptor.
- f) Insert luminaire in the hole in the ceiling.
- g) Mount holder holding paws (not applicable version 13W DC).
- h) Mount reflector (not for version 13W DC).
- i) Mount ring (not for version 13W DC).