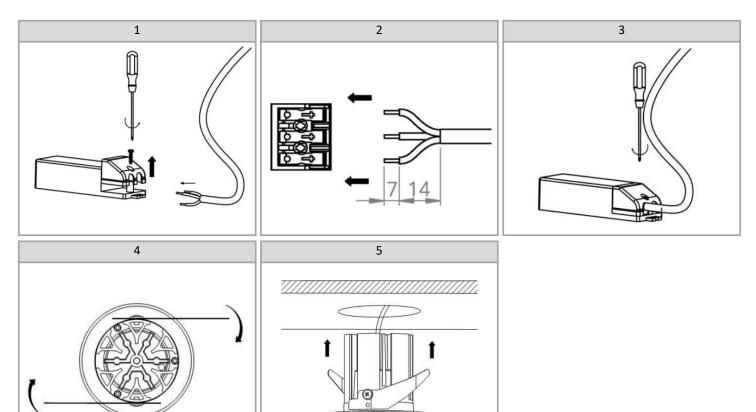

## BARI MICRO INSTALLATION INSTRUCTIONS

220-240V / 50-60Hz

## **IMPORTANT WARNINGS**

Do not install the luminaire in areas without sufficient air circulation. The manufacturer cannot be considered liable for any damage caused by inappropriate use of the luminaire other than its manufactured purpose. Luminaires must be installed by a qualified registered electrician only. Any misuse of the luminaire when power is activated may cause the risk of an electric shock