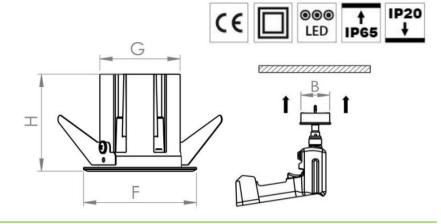

## BARI MICRO INSTALLATION INSTRUCTIONS



220-240V / 50-60Hz





## **IMPORTANT WARNINGS**

Do not install the luminaire in areas without sufficient air circulation. The manufacturer cannot be considered liable for any damage caused by inappropriate use of the luminaire other than its manufactured purpose. Luminaires must be installed by a qualified registered electrician only. Any misuse of the luminaire when power is activated may cause the risk of an electric shock

The manufacturer does not accept any responsibility of any issues resulting from the non-compliance of the recommendations included in this instruction document. These instructions are issued as a guide to assist the installer to satisfactory conclusion. The manufacturer reserves the right to change the design of this product without prior notice.

## WASTE DIRECTIVE

The European Dir