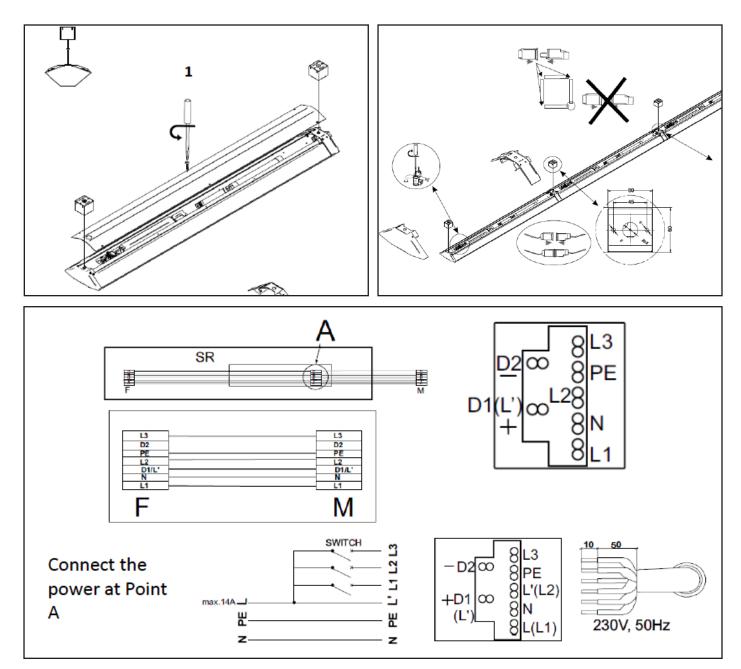

| <sup>75</sup> 162 1111 / 1673 |        |        |        |
|-------------------------------|--------|--------|--------|
| Power (W) Lumens              | A (mm) | B (mm) | H (mm) |
| 68W, 8800lm                   | 1111   | 1122   |        |
| 42W, 5200lm                   | 1111   | 1122   | 75     |
| 62W, 7800lm                   | 1673   | 1684   |        |
| 100w, 13200 lm                | 1673   | 1684   |        |

## INSTRUCTIONS



Spear Lighting Ltd, Unit 8 Cowley Mill Trading Estate, Longbridge Way, Uxbridge, Middlesex, UB8 2YG Tel: 01895 746006 E-Mail: info@spearlighting.com www.spearlighting.com

## **CAYENNE LED INSTALLATION INSTRUCTIONS**





## **IMPORTANT WARNINGS**

Do not install the luminaire in areas without sufficient air circulation. The manufacturer cannot be considered liable for any damage caused by inappropriate use of the luminaire other than its manufactured purpose.

Luminaries must be installed by a qualified registered electrician only. Any misuse of the luminaire when power is activated may cause the risk of an electric shock.

The manufacturer does not accept any responsibility of any issues resulting from the non-compliance of the recommendations included in this instruction document. The