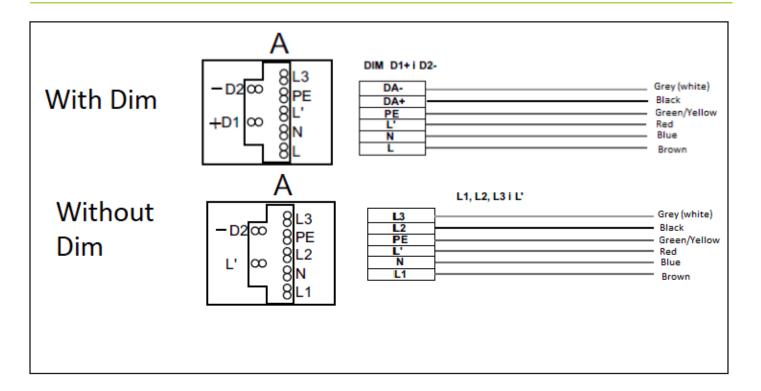

| <sup>75</sup> 162 1111 / 1673 |        |        |        |
|-------------------------------|--------|--------|--------|
| Power (W) Lumens              | A (mm) | B (mm) | H (mm) |
| 68W, 8800lm                   | 1111   | 1122   |        |
| 42W, 5200lm                   | 1111   | 1122   | 75     |
| 62W, 7800lm                   | 1673   | 1684   |        |
| 100w, 13200 lm                | 1673   | 1684   |        |

## INSTRUCTIONS



Spear Lighting Ltd, Unit 8 Cowley Mill Trading Estate, Longbridge Way, Uxbridge, Middlesex, UB8 2YG Tel: 01895 746006 E-Mail: info@spearlighting.com www.spearlighting.com

## **CAYENNE LED INSTALLATION INSTRUCTIONS**





## **IMPORTANT WARNINGS**

Do not install the luminaire in areas without sufficient air circulation. The manufacturer cannot be considered liable for any damage caused by inappropriate use of the luminaire other than its manufactured purpose.

Luminaries must be installed by a qualified registered electrician only. Any misuse of the luminaire when power is activated may cause the risk of an electric shock.

The manufacturer does not accept any responsibility of any issues resulting from the non-compliance of the recommendations included in this instruction document. These instructions are issued as a guide to assist the installer to satisfactory conclusion.

The manufacturer reserves the right to change the design of this

product without prior notice.

## WASTE DIRECTIVE

The European D