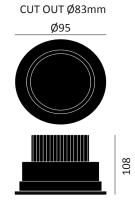

## **PERFORMANCE**

Light source LED

Luminaire output 620 - 840lm Luminous efficiency 88lm/W

CRI 80 Beam angle 36°

Cut out Ø83mm