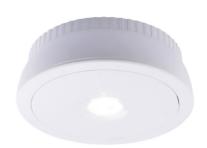

## **FEATURES & BENEFITS**

- > Self-contained energy efficient LED downlight that can be either recessed or surface mounted.
- > 3hr non-maintained operation

EM3H SPOT LED

- > Supplied with a clip-in wide angle lens (for open areas) and asymmetric lens (for corridors and escape routes)
- > Lithium Iron Phosphate (LiFE) battery ensures long life without the thermal concerns associated with Nickel Metal Hydride battery technology.
- > Automatic self-test function
- > DALI addressable

## **PERFORMANCE**

LED (Nichia) Light source Luminaire output 260lm (max) Battery recharge <24 hours Rated voltage 220-240V AC 370mA (nominal) Battery discharge

current

Body Fire retardant plastic

Finish White / Black