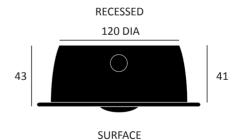

## **FEATURES & BENEFITS**

- > Self-contained energy efficient LED downlight that can be either recessed or surface mounted.
- > 3hr non-maintained operation

EM3H SPOT LED

- > Supplied with a clip-in wide angle lens (for open areas) and asymmetric lens (for corridors and escape routes)
- > Lithium Iron Phosphate (LiFE) battery ensures long life without the thermal concerns associated with Nickel Metal Hydride battery technology.
- > Automatic self-test function
- > DALI addressable

Diffuser Recessed / Surface