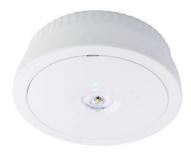

## **FEATURES & BENEFITS**

- > Self-contained energy efficient LED downlight that can be either recessed or surface mounted.
- > 3hr non-maintained operation

EM3H SPOT LED

- > Supplied with a clip-in wide angle lens (for open areas) and asymmetric lens (for corridors and escape routes)
- > Lithium Iron Phosphate (LiFE) battery ensures long life without the thermal concerns associated with Nickel Metal Hydride battery technology.
- > Automatic self-test function
- > DALI addressable

## **PERFORMANCE**

LED (Nichia) Light source Luminaire output 260lm (max) Battery recharge <24 hours Rated voltage 220-240V AC 370mA (nominal) Battery discharge

current

Body Fire retardant plastic

Finish White / Black