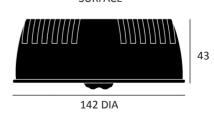

## **FEATURES & BENEFITS**

- > Self-contained energy efficient LED downlight that can be either recessed or surface mounted.
- > 3hr non-maintained operation

EM3H SPOT LED

- > Supplied with a clip-in wide angle lens (for open areas) and asymmetric lens (for corridors and escape routes)
- > Lithium Iron Phosphate (LiFE) battery ensures long life without the thermal concerns associated with Nickel Metal Hydride battery technology.
- > Automatic self-test function
- > DALI addressable

Diffuser Recessed / Surface