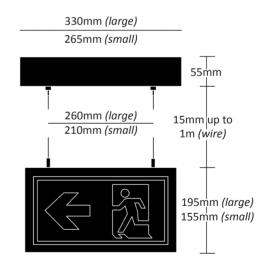

## MATERIALS

| Body     | Polycarbonate            |  |
|----------|--------------------------|--|
| Finish   | White                    |  |
| Mounting | Suspension wires         |  |
|          | (15-1000mm adjustment)   |  |
| Wiring   | Top and rear cable entry |  |

#### **OPTIONS**

- > Automatic self-test in accordance with BSEN62034
- > DALI
- > Central battery functionality

| LAMP | VIEWING DISTANCE | DIMENSIONS | STANDARD | DALI     |
|------|------------------|------------|----------|----------|
| 2.6W | 25m              | 265 x 155  | 83500105 | N/A      |
| 3.1W | 30m              | 330 x 195  | 83500205 | 83500203 |