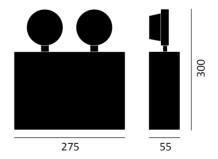

### **PERFORMANCE**

Light source LED (x 9 each head)

Power 2 x 3W
Luminous flux 2 x 380lm
Colour temperature 5000K

Battery 3.6V 4Ah NiCd (3hr operation)

Weight 3.6kg (max)

Body Polycarbonate Lens Polycarbonate

Mounting Surface

Wiring 20mm knockouts side and rear