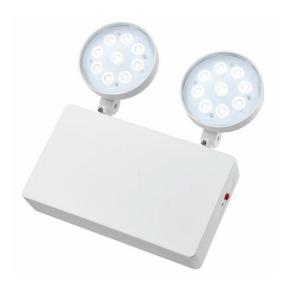

# EM3H TWIN SPOT LED

### **FEATURES & BENEFITS**

- > High efficiency LED light source
- > Fine optical control for effective area illumination
- > Non-maintained operation
- > Fully compliant with EN60698.2.22

### **PERFORMANCE**

Light source LED (x 9 each head)

Power 2 x 3W
Luminous flux 2 x 380lm
Colour temperature 5000K

Battery 3.6V 4Ah NiCd (3hr operation)

Weight 3.6kg (max)

Body Polycarbonate Lens Polycarbonate