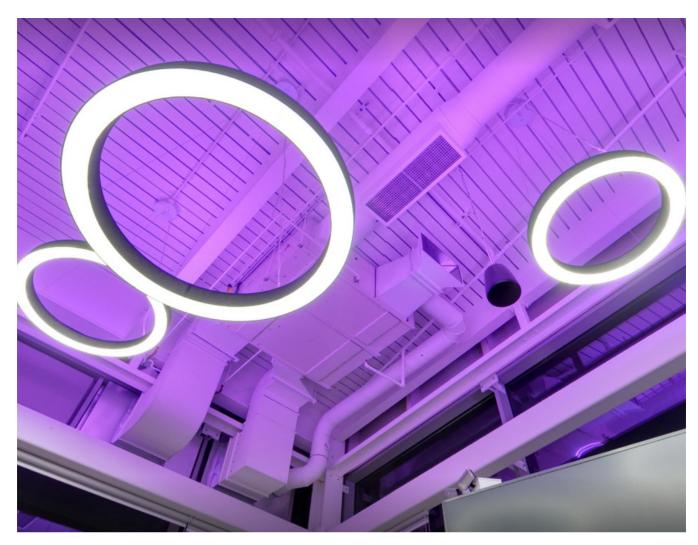

# POLO LED

A bespoke suspension mounted luminaire using high performance LEDs designed to meet a client's specific requirements in terms of colour, size and lumen output.

A stunning feature for any interior environment such as offices, restaurants, hotels, corridors, galleries etc.

#### **FEATURES & BENEFITS**

- > Lumen package and input power designed to meet the client's specific requirements
- > Various sizes available: 900mm, 1200mm or 1500mm
- > High quality branded LEDs providing a high lumen efficiency
- > Long LED life maintenance free
- > Direct or direct and indirect illumination (approximately 10% up light)
- > Single bin 3-step MacAdam ellipse tolerance optimum LED colour consistency
- > DALI compatible

### **OPTIONS**

- > Any RAL colour on request
- > Various sizes: 900mm/1200mm/1500mm

Ø900/1200/1500mm