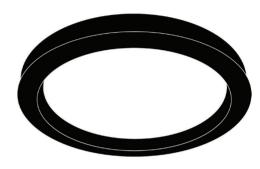

# POLO LED

A bespoke suspension mounted luminaire using high performance LEDs designed to meet a client's specific requirements in terms of colour, size and lumen output.

A stunning feature for any interior environment such as offices, restaurants, hotels, corridors, galleries etc.

#### **FEATURES & BENEFITS**

- > Lumen package and input power designed to meet the client's specific requirements
- > Various sizes available: 900mm, 1200mm or 1500mm
- > High quality branded LEDs providing a high lumen efficiency
- > Long LED life maintenance free
- > Direct or direct and indirect illumination (approximately 10% up light)
- > Single bin 3-step MacAdam ellipse tolerance optimum LED colour consistency
- > DALI compatible

### **OPTIONS**

- > Any RAL colour on request
- > Various sizes: 900mm/1200mm/1500mm

Ø900/1200/1500mm