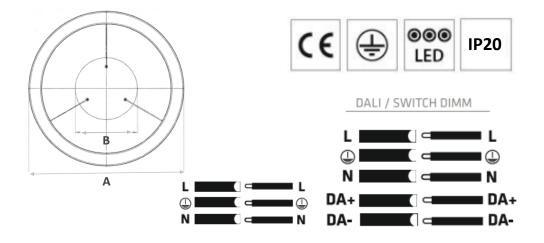

## SLIMLINE RING INSTALLATION INSTRUCTIONS

| A<br>Ø<br>mm) | B<br>Ceiling Rose<br>(mm) | C<br>Mounting<br>Holes (mm) |
|---------------|---------------------------|-----------------------------|
| 602           | 240                       | 161                         |
| 900           | 340                       | 261                         |
| 1200          | 420                       | 340                         |