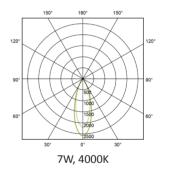

## **OPTIONS**

- > Lower output lamp
- > Brushed nickel bezel
- > Non-dimmable lamp

| LAMP        | COLOUR TEMP | DELIVERED LUMENS | FIXED    | ADJUSTABLE | IP65     |
|-------------|-------------|------------------|----------|------------|----------|
| No lamp     | N/A         | N/A              | 30502700 | 30502800   | 30502900 |
| 7W dimmable | 3000K       | 620lm            | 30503007 | 30503107   | 30503207 |
| 7W dimmable | 4000K       | 640lm            | 30503307 | 30503407   | 30503507 |
| 9W dimmable | 3000K       | 820lm            | 30503607 | 30503707   | 30503807 |
| 9W dimmable | 4000K       | 840lm            | 30503907 | 30504007   | 30504107 |