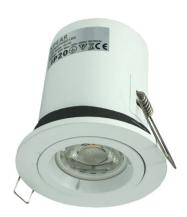

## TAURUS DUO THERM LED

IP20 IP65 CLASS

F C E

An acoustic and fire rated downlight featuring innovative duotherm technology, which combines a ceramic and aluminium heat sink for improved thermal management. The combination of Al2O3, offering high electrical insulation (1x1014 - 1x1015)  $\Omega$  cm, reduces the operating temperature of the lamp by around 8°C which increases life expectancy by approximately 30%. The Taurus Duo Therm LED can be fixed or adjustable and also IP rated. Available with or without a dimmable GU10 LED lamp.

## **FEATURES & BENEFITS**

- > Available with and without LED lamp
- > Slim attractive matt white bezel
- > Fire-rated up to 30, 60, 90 minutes
- > Twist & lock design
- > Average 30,000hrs LED life
- > Part B acoustic rated
- > Compatible with leading or trailing edge dimmers
- > Ideal for low ceiling voids