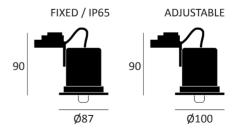

## TAURUS DUO THERM LED

IP20 IP65 CLASS

F C E

An acoustic and fire rated downlight featuring innovative duotherm technology, which combines a ceramic and aluminium heat sink for improved thermal management. The combination of Al2O3, offering high electrical insulation (1x1014 - 1x1015)  $\Omega$  cm, reduces the operating temperature of the lamp by around 8°C which increases life expectancy by approximately 30%. The Taurus Duo Therm LED can be fixed or adjustable and also IP rated. Available with or without a dimmable GU10 LED lamp.

## **OPTIONS**

- > Lower output lamp
- > Brushed nickel bezel
- > Non-dimmable lamp

| LAMP        | COLOUR TEMP | DELIVERED LUMENS | FIXED    | ADJUSTABLE | IP65     |
|-------------|-------------|------------------|----------|------------|----------|
| No lamp     | N/A         | N/A              | 30502700 | 30502800   | 30502900 |
| 7W dimmable | 3000K       | 620lm            | 30503007 | 30503107   | 30503207 |
| 7W dimmable | 4000K       | 640lm            | 30503307 | 30503407   | 30503507 |
| 9W dimmable | 3000K       | 820lm            | 30503607 | 30503707   | 30503807 |
| 9W dimmable | 4000K       | 840lm            | 30503907 | 30504007   | 30504107 |