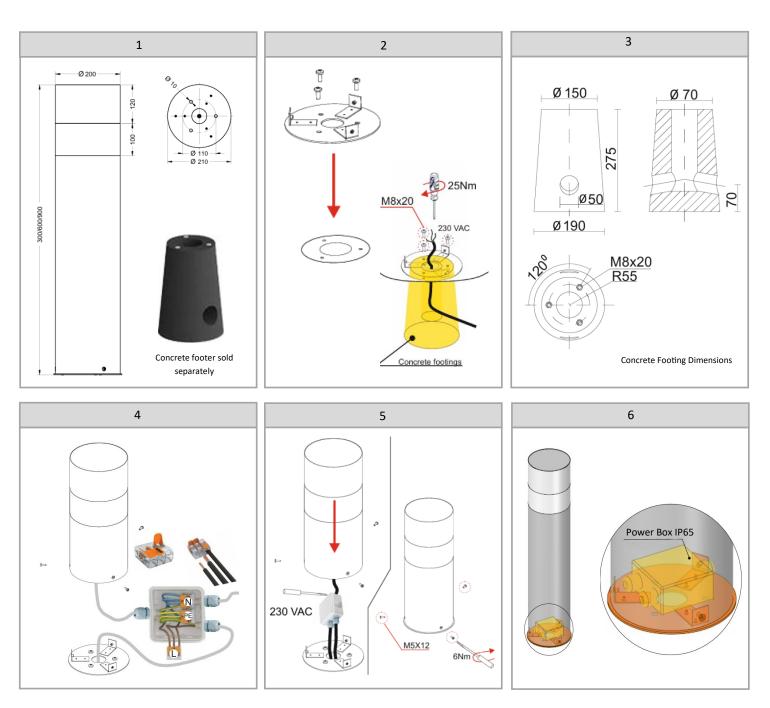

## TOSCA LED INSTALLATION INSTRUCTIONS

Ê

000

LED

IP65

~230V 50Hz cosφ>0.95



## **IMPORTANT WARNINGS**

Do not install the luminaire in areas without sufficient air circulation. The manufacturer cannot be considered liable for any damage caused by inappropriate use of the luminaire other than its manufactured purpose. Luminaires must be installed by a qualified registered electrician only. Any misuse of the luminaire when power is activated may cause the risk of an electric shock.

The manufacturer does not accept any responsibility of any issues resulting from the non-compliance of the recommendations included in this instruction document. These instructions are issued as a guide to assist the installer to satisfactory conclusion. The manufacturer reserves the right to change the design of this product without prior notice.

## WASTE DIRECTIVE

The European Dire