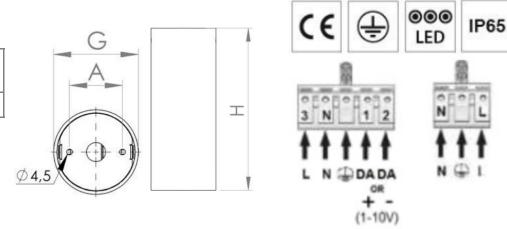

## **TUBO SURFACE IP65 INSTALLATION INSTRUCTIONS**

| G     | H    | A    | Weight |
|-------|------|------|--------|
| (Ømm) | (mm) | (mm) | (Kg)   |
| 80    | 232  | 50   | 0.9Kg  |

220-240V / 50-60Hz