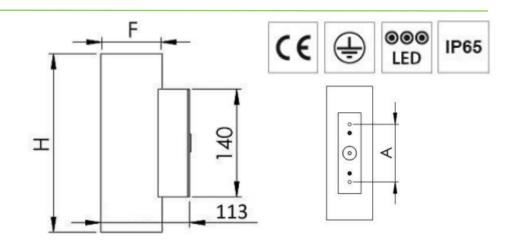

## **TUBO WALL IP65 INSTALLATION INSTRUCTIONS**

| F     | H    | A    | Weight |
|-------|------|------|--------|
| (Ømm) | (mm) | (mm) | (Kg)   |
| 80    | 232  | 100  | 1.5Kg  |

220-240V / 50-60Hz