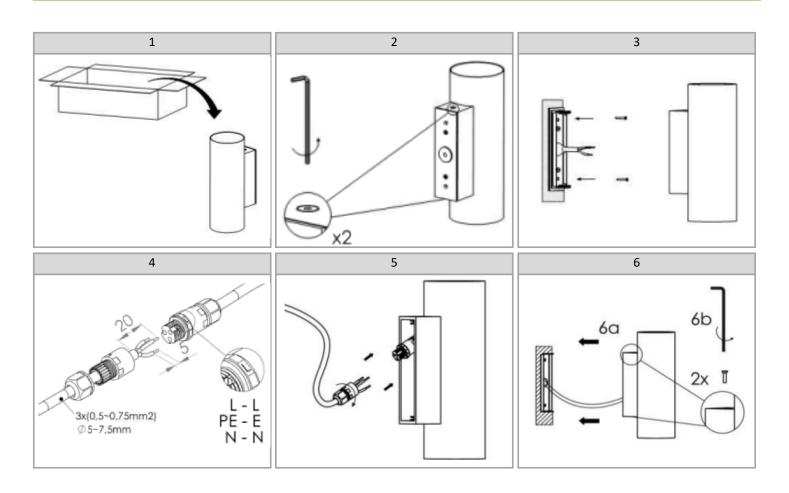

## **IMPORTANT WARNINGS**

Do not install the luminaire in areas without sufficient air circulation. The manufacturer cannot be considered liable for any damage caused by inappropriate use of the luminaire other than its manufactured purpose. Luminaires must be installed by a qualified registered electrician only. Any misuse of the luminaire when power is activated may cause the risk of an electric shock.

The manufacturer does not accept any responsibility of any issues resulting from the non-compliance of the recommendations included in this instruction document. These instructions are issued as a guide to assist the installer to satisfactory conclusion. The manufacturer reserves the right to change the design of this product without prior notice.