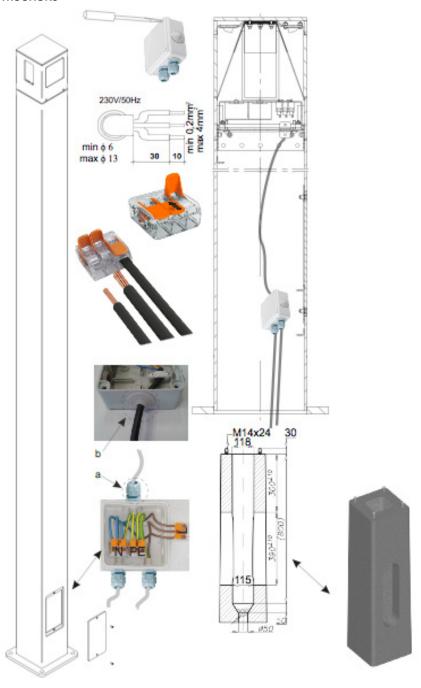

Luminaries must be installed by a qualified registered electrician only. Any misuse of the luminaire when power is activated may cause the risk of an electric shock.

The manufacturer does not accept any responsibility of any issues resulting from the non-compliance of the recommendations included in this instruction document. These instructions are issued as a guide to assist the installer to satisfactory conclusion.